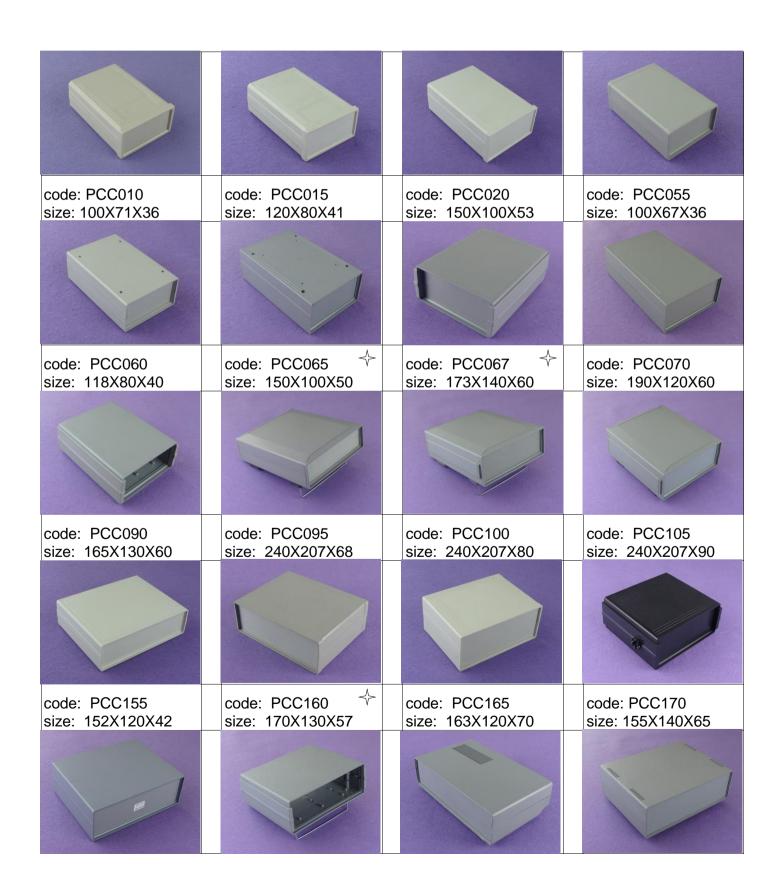

## KLS ELECTRONIC CO.,LTD

## **PCC SERIES LIST**





## **PCC SERIES LIST**

code: PCC175 code: PCC180 code: PCC215 code: PCC220 size: 193X150X64 size: 203X165X74 size: 230X140X60 size: 255X190X80 code: PCC225 code: PCC228 code: PCC230 code: PCC270 size: 270X228X85 size: 280X230X85 size: 338X260X143 size: 198X175X70 code: PCC275 code: PCC278 code: PCC280 code: PCC298 size: 280X238X88 size: 230X210X80 size: 255X215X78 size: 200X180X75 code: PCC310 code: PCC300 code: PCC350 code: PCC355 size: 225X200X90 size: 236X160X85 size: 90X50X25 size: 90X70X29 code: PCC361 code: PCC360 code: PCC362 code: PCC363 size: 100X70X36 size: 168×130×58 size: 272×228×105 size:272x228x88 code:PCC364 code: PCC365 code: code: size:272×228×70 size: 198×165×56 size: size: